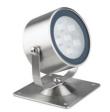

## Application

Underwater is designed to illuminate aquariums, water falls, swimming pools, fountains, etc.

## Specification

Housing 316 stainless steel **Front Cover** Tempered glass Description Max depth 2 meter

Supplied Cable 5 meter(Optional 20 m.)

Dimension 66x66x104mm Weight 1.05kg Power 12W

Colour Temperature 3000/4000/6000K