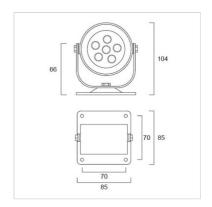

## Specification

Housing 316 stainless steel **Front Cover** Tempered glass Description Max depth 2 meter

Supplied Cable 5 meter(Optional 20 m.)

Dimension 66x66x104mm Weight 1.05kg Power 12W

Colour Temperature 3000/4000/6000K